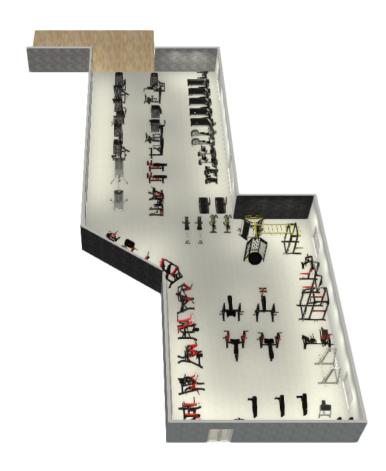

# APPROXIMATION OF FLOOR AND PLANNING AREA

| Objects                       | Quantity |
|-------------------------------|----------|
|                               |          |
| Air Bike Unlimited Mag        | 2        |
|                               |          |
| Air Rower Mag                 | 2        |
|                               |          |
| Ultra Runner Curved Treadmill | 2        |
|                               |          |
| RE500 ELLIPTICAL              | 2        |
|                               |          |
| RR500 RECUMBENT BIKE          | 2        |
|                               |          |
| RT500 TREADMILL               | 5        |
|                               |          |
| RU500 UPRIGHT BIKE            | 2        |
|                               |          |
| IZ-T                          | 1        |
|                               |          |
| IF9301                        | 1        |
|                               |          |
| IF9302                        | 2        |
|                               |          |
| IF9303                        | 1        |
|                               |          |
| IF9304                        | 1        |