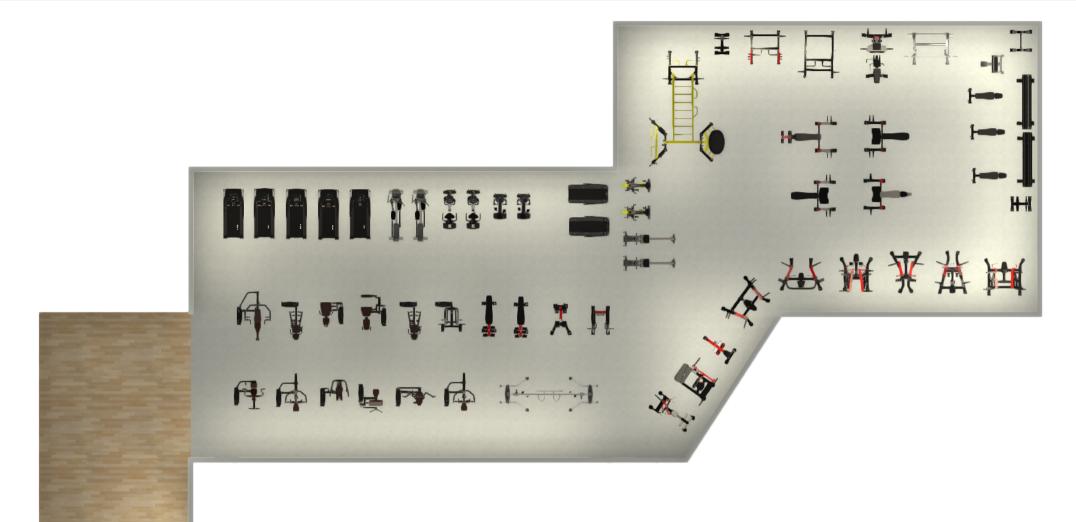

# APPROXIMATION OF FLOOR AND PLANNING AREA

| Objects                       | Quantity |
|-------------------------------|----------|
|                               |          |
| Air Bike Unlimited Mag        | 2        |
|                               |          |
| Air Rower Mag                 | 2        |
|                               |          |
| Ultra Runner Curved Treadmill | 2        |
|                               |          |
| RE500 ELLIPTICAL              | 2        |
|                               |          |
| RR500 RECUMBENT BIKE          | 2        |
|                               |          |
| RT500 TREADMILL               | 5        |
|                               |          |
| RU500 UPRIGHT BIKE            | 2        |
|                               |          |
| IZ-T                          | 1        |
|                               |          |
| IF9301                        | 1        |
|                               |          |
| IF9302                        | 2        |
|                               |          |
| IF9303                        | 1        |
|                               |          |
| IF9304                        | 1        |

| E     |
|-------|
|       |
| W     |
|       |
| 7     |
|       |
| M     |
|       |
|       |
|       |
| M     |
| R. C. |

| Objects    | Quantity |
|------------|----------|
|            |          |
| IF9305     | 1        |
|            |          |
| IF9308     | 2        |
|            |          |
| IF9318     | 1        |
|            |          |
| IF9320     | 1        |
|            |          |
| IF9321     | 1        |
| UE 0 0 0 0 |          |
| IF9329     | 1        |
| IT7001     | 1        |
|            |          |
| IT7002     | 1        |
|            |          |
| IT9525     | 2        |
|            |          |
| IT9527OPT  | 1        |
|            |          |
| SL7001     | 1        |
|            |          |
| SL7002     | 1        |

|          | Objects | Quantity |
|----------|---------|----------|
|          |         |          |
|          | SL7003  | 1        |
|          | SL7004  | 1        |
| Ą        | 3L7004  | '        |
| M        | SL7005  | 1        |
|          | SL7006  | 1        |
| W.       | SL7007  | 1        |
| A.       | SL7010  | 2        |
|          | SL7011  | 3        |
| <b>J</b> | SL7014  | 1        |
|          | SL7015  | 1        |
|          | SL7016  | 2        |
|          | SL7017  | 1        |
|          | SL7019  | 1        |

| Objects            | Quantity |
|--------------------|----------|
|                    |          |
| SL7027             | 1        |
|                    |          |
| SL7028             | 2        |
|                    |          |
| SL7029             | 1        |
|                    |          |
| SL7030             | 1        |
|                    |          |
| SL7038             | 1        |
|                    |          |
| SL7043             | 2        |
|                    |          |
| SL7045 + SL7045OPT | 1        |
|                    |          |
| SL7047             | 1        |