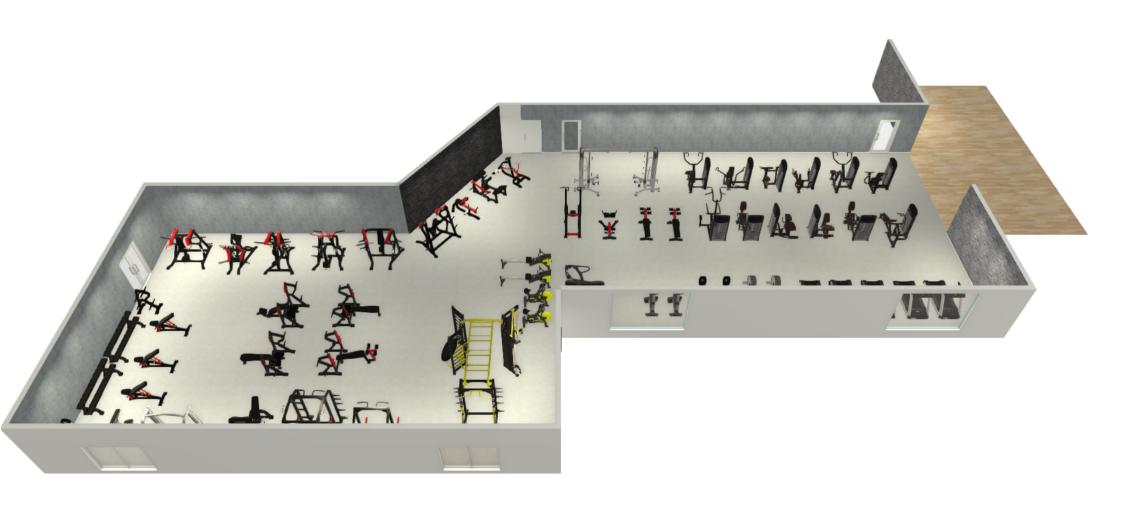

# APPROXIMATION OF FLOOR AND PLANNING AREA

| Objects                       | Quantity |
|-------------------------------|----------|
|                               |          |
| Air Bike Unlimited Mag        | 2        |
|                               |          |
| Air Rower Mag                 | 2        |
|                               |          |
| Ultra Runner Curved Treadmill | 2        |
|                               |          |
| RE500 ELLIPTICAL              | 2        |
|                               |          |
| RR500 RECUMBENT BIKE          | 2        |
|                               |          |
| RT500 TREADMILL               | 5        |
|                               |          |
| RU500 UPRIGHT BIKE            | 2        |
|                               |          |
| IZ-T                          | 1        |
|                               |          |
| IF9301                        | 1        |
|                               |          |
| IF9302                        | 2        |
|                               |          |
| IF9303                        | 1        |
|                               |          |
| IF9304                        | 1        |

| E     |
|-------|
|       |
| W     |
|       |
| 7     |
|       |
| M     |
|       |
|       |
|       |
| M     |
| R. C. |

| Objects    | Quantity |
|------------|----------|
|            |          |
| IF9305     | 1        |
|            |          |
| IF9308     | 2        |
|            |          |
| IF9318     | 1        |
|            |          |
| IF9320     | 1        |
|            |          |
| IF9321     | 1        |
| UE 0 0 0 0 |          |
| IF9329     | 1        |
| IT7001     | 1        |
|            |          |
| IT7002     | 1        |
|            |          |
| IT9525     | 2        |
|            |          |
| IT9527OPT  | 1        |
|            |          |
| SL7001     | 1        |
|            |          |
| SL7002     | 1        |

|          | Objects | Quantity |
|----------|---------|----------|
|          |         |          |
|          | SL7003  | 1        |
|          | SL7004  | 1        |
| Ą        | 3L7004  | '        |
| M        | SL7005  | 1        |
|          | SL7006  | 1        |
| W.       | SL7007  | 1        |
| A.       | SL7010  | 2        |
|          | SL7011  | 3        |
| <b>J</b> | SL7014  | 1        |
|          | SL7015  | 1        |
|          | SL7016  | 2        |
|          | SL7017  | 1        |
|          | SL7019  | 1        |

| Objects            | Quantity |
|--------------------|----------|
|                    |          |
| SL7027             | 1        |
|                    |          |
| SL7028             | 2        |
|                    |          |
| SL7029             | 1        |
|                    |          |
| SL7030             | 1        |
|                    |          |
| SL7038             | 1        |
|                    |          |
| SL7043             | 2        |
|                    |          |
| SL7045 + SL7045OPT | 1        |
|                    |          |
| SL7047             | 1        |