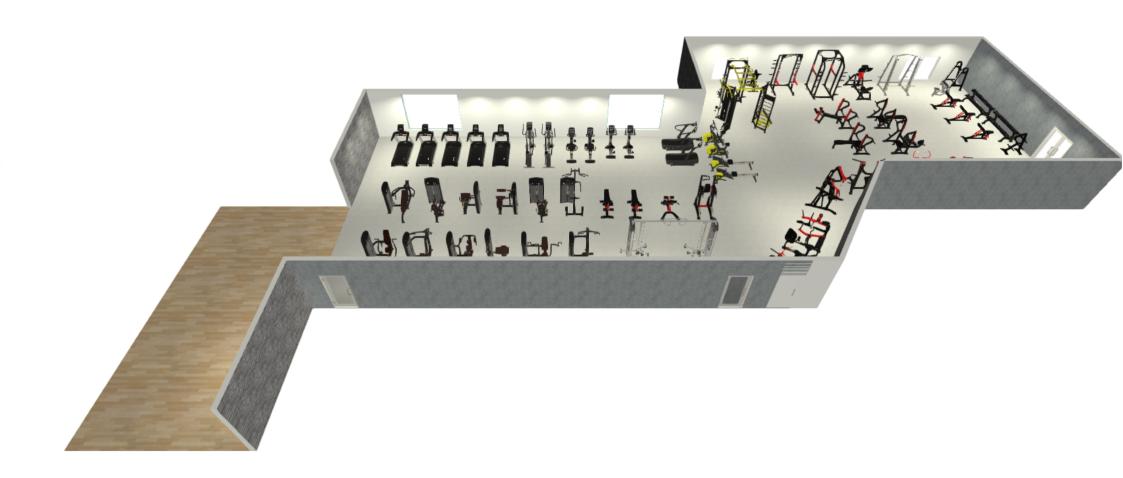

# APPROXIMATION OF FLOOR AND PLANNING AREA

| Objects                       | Quantity |
|-------------------------------|----------|
|                               |          |
| Air Bike Unlimited Mag        | 2        |
|                               |          |
| Air Rower Mag                 | 2        |
|                               |          |
| Ultra Runner Curved Treadmill | 2        |
|                               |          |
| RE500 ELLIPTICAL              | 2        |
|                               |          |
| RR500 RECUMBENT BIKE          | 2        |
|                               |          |
| RT500 TREADMILL               | 5        |
|                               |          |
| RU500 UPRIGHT BIKE            | 2        |
|                               |          |
| IZ-T                          | 1        |
|                               |          |
| IF9301                        | 1        |
|                               |          |
| IF9302                        | 2        |
|                               |          |
| IF9303                        | 1        |
|                               |          |
| IF9304                        | 1        |

| E     |
|-------|
|       |
| W     |
|       |
| 7     |
|       |
| M     |
|       |
|       |
|       |
| M     |
| R. C. |

| Objects    | Quantity |
|------------|----------|
|            |          |
| IF9305     | 1        |
|            |          |
| IF9308     | 2        |
|            |          |
| IF9318     | 1        |
|            |          |
| IF9320     | 1        |
|            |          |
| IF9321     | 1        |
| UE 0 0 0 0 |          |
| IF9329     | 1        |
| IT7001     | 1        |
|            |          |
| IT7002     | 1        |
|            |          |
| IT9525     | 2        |
|            |          |
| IT9527OPT  | 1        |
|            |          |
| SL7001     | 1        |
|            |          |
| SL7002     | 1        |

|          | Objects | Quantity |
|----------|---------|----------|
|          |         |          |
|          | SL7003  | 1        |
|          | SL7004  | 1        |
| Ą        | 3L7004  | '        |
| M        | SL7005  | 1        |
|          | SL7006  | 1        |
| W.       | SL7007  | 1        |
| A.       | SL7010  | 2        |
|          | SL7011  | 3        |
| <b>J</b> | SL7014  | 1        |
|          | SL7015  | 1        |
|          | SL7016  | 2        |
|          | SL7017  | 1        |
|          | SL7019  | 1        |

| Objects            | Quantity |
|--------------------|----------|
|                    |          |
| SL7027             | 1        |
|                    |          |
| SL7028             | 2        |
|                    |          |
| SL7029             | 1        |
|                    |          |
| SL7030             | 1        |
|                    |          |
| SL7038             | 1        |
|                    |          |
| SL7043             | 2        |
|                    |          |
| SL7045 + SL7045OPT | 1        |
|                    |          |
| SL7047             | 1        |