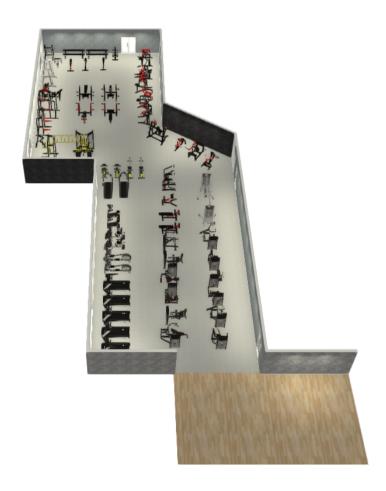

# APPROXIMATION OF FLOOR AND PLANNING AREA

| Objects                       | Quantity |
|-------------------------------|----------|
|                               |          |
| Air Bike Unlimited Mag        | 2        |
|                               |          |
| Air Rower Mag                 | 2        |
|                               |          |
| Ultra Runner Curved Treadmill | 2        |
|                               |          |
| RE500 ELLIPTICAL              | 2        |
|                               |          |
| RR500 RECUMBENT BIKE          | 2        |
|                               |          |
| RT500 TREADMILL               | 5        |
|                               |          |
| RU500 UPRIGHT BIKE            | 2        |
|                               |          |
| IZ-T                          | 1        |
|                               |          |
| IF9301                        | 1        |
|                               |          |
| IF9302                        | 2        |
|                               |          |
| IF9303                        | 1        |
|                               |          |
| IF9304                        | 1        |

| E     |
|-------|
|       |
| W     |
|       |
| 7     |
|       |
| M     |
|       |
|       |
|       |
| M     |
| R. C. |

| Objects    | Quantity |
|------------|----------|
|            |          |
| IF9305     | 1        |
|            |          |
| IF9308     | 2        |
|            |          |
| IF9318     | 1        |
|            |          |
| IF9320     | 1        |
|            |          |
| IF9321     | 1        |
| UE 0 0 0 0 |          |
| IF9329     | 1        |
| IT7001     | 1        |
|            |          |
| IT7002     | 1        |
|            |          |
| IT9525     | 2        |
|            |          |
| IT9527OPT  | 1        |
|            |          |
| SL7001     | 1        |
|            |          |
| SL7002     | 1        |

|          | Objects | Quantity |
|----------|---------|----------|
|          |         |          |
|          | SL7003  | 1        |
|          | SL7004  | 1        |
| Ą        | 3L7004  | '        |
| M        | SL7005  | 1        |
|          | SL7006  | 1        |
| W.       | SL7007  | 1        |
| A.       | SL7010  | 2        |
|          | SL7011  | 3        |
| <b>J</b> | SL7014  | 1        |
|          | SL7015  | 1        |
|          | SL7016  | 2        |
|          | SL7017  | 1        |
|          | SL7019  | 1        |

| Objects            | Quantity |
|--------------------|----------|
|                    |          |
| SL7027             | 1        |
|                    |          |
| SL7028             | 2        |
|                    |          |
| SL7029             | 1        |
|                    |          |
| SL7030             | 1        |
|                    |          |
| SL7038             | 1        |
|                    |          |
| SL7043             | 2        |
|                    |          |
| SL7045 + SL7045OPT | 1        |
|                    |          |
| SL7047             | 1        |